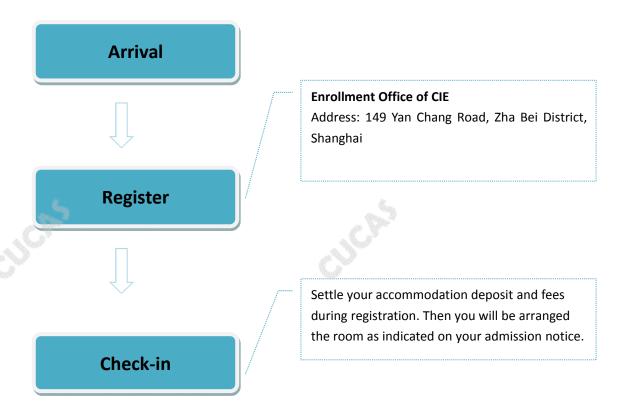

# **Shanghai University**

### Check-in

Time: Registration dates indicated on the admission notice

Check -in before registration date(s): Not Allowed

24 Hours on Duty: Yes

If you arrive at the university on weekends or after 5:00PM, we recommend you to book a hotel first.

## **■** Check-in Procedures





#### HOTELS AROUND THE CAMPUS

**eLong.com**—the biggest online hotel booking website in China *English service is available.* 

### Other Reminder

### **Temporary Residence**

Students live off campus must get a Registration Form of Temporary Residence within 24 hours at the local police station, but if you settle down in a hotel, you don't have to do so.

#### CONTACTS

#### **CUCAS Office**

Tel: +86-10-82865135 Email: <u>service@cucas.cn</u>